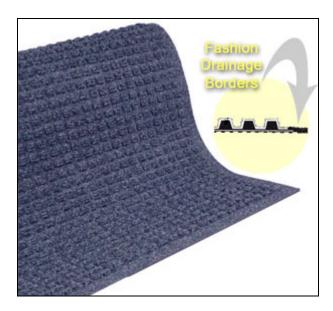

## Waterhog Fashion Drainable Mats

Waterhog Drainable Mats are perfect for exposed outdoor locations where rain and snow are present. Water simply runs right off the sloped borders and thus does not pool within the mat. The raised square ("waffle-like") surface aggressively scrapes shoes clean of dirt and water.

- Waterhog Drainable Floor Mats are made with a matching fabric border.
- The Waterhog mat's surface is made of an anti-static, polypropylene which dries quickly and does not fade or rot, making the Waterhog Fashion Drainage Mat an ideal door mat for outdoor areas.
- To clean your Waterhog Drainage Mat, vacuum, hose off and hang to dry or use extraction cleaning methods.
- Waterhog Drainage Door Mats have 20% recycled content.